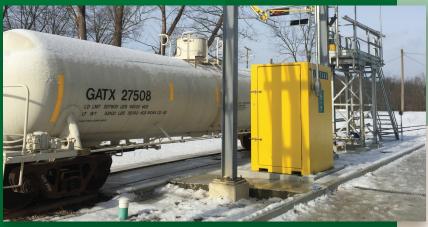

### PREVENTATIVE MAINTENANCE

Ongoing requirements to maintain properly functioning emergency equipment can be challenging in conjunction with all the other safety and first aid systems. **Haws Services** offers all-inclusive services to guarantee accurate cleaning, inspection, and replacement of necessary parts and/or units to ensure proper functionality and longevity of emergency equipment.