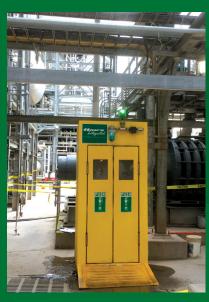

### **EMERGENCY EQUIPMENT PRODUCT REPAIRS AND UPGRADES**

Onsite repairs and/or upgrades by experienced and knowledgeable ANSI compliant emergency shower and eyewash experts.